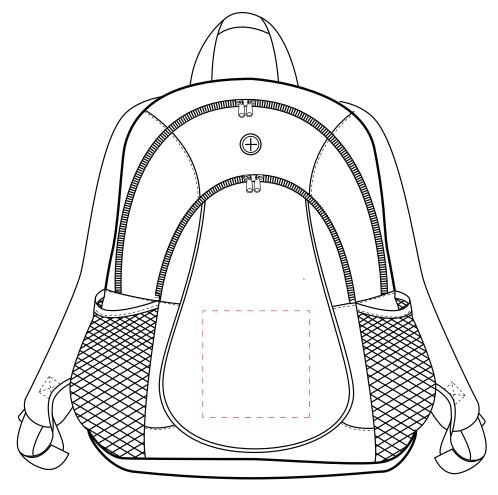

## **NVSBG125BP:** Front

Pocket Screen Imprint Area: 5"W x 5"H

Mock-ups are a close approximation of the final imprint size. The finished print may be slightly larger or smaller than the proof shown depending on the product and logo.

Alternate imprint type areas:

Pocket Full Color: 4.5" W x 4.5" H

Front Logo Placement