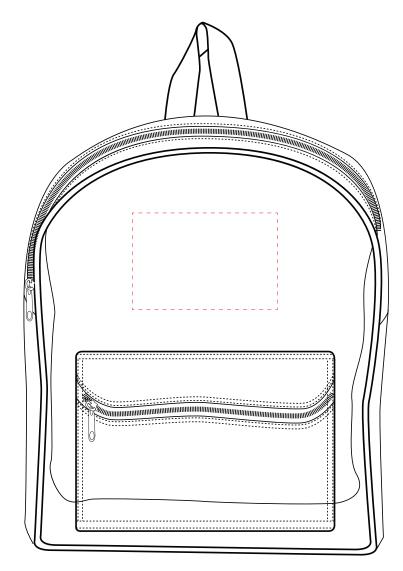

## **NVSBG601BP:** Front

Front Pocket Imprint Area: 6" W x 3" H Above Pocket Imprint Area: 6" W x 4" H

Mock-ups are a close approximation of the final imprint size. The finished print may be slightly larger or smaller than the proof shown depending on the product and logo.

Alternate imprint type areas:

Front Pocket Full Color: 5.5" W x 2.5" H

Above Pocket Full Color: 5.5" W x 3.5" H

Front Logo Placement