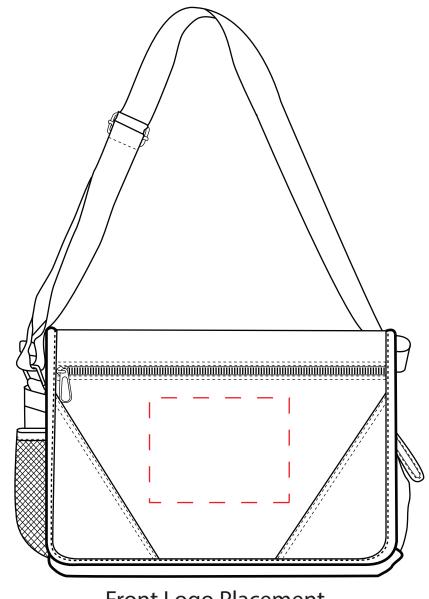

## **NVSBG614BC:** Front

Front Imprint Area: 8" W x 6" H

Mock-ups are a close approximation of the final imprint size. The finished print may be slightly larger or smaller than the proof shown depending on the product and logo.

Alternate imprint type areas:

Front Full Color: 7.5" W x 5.5" H

Front Logo Placement