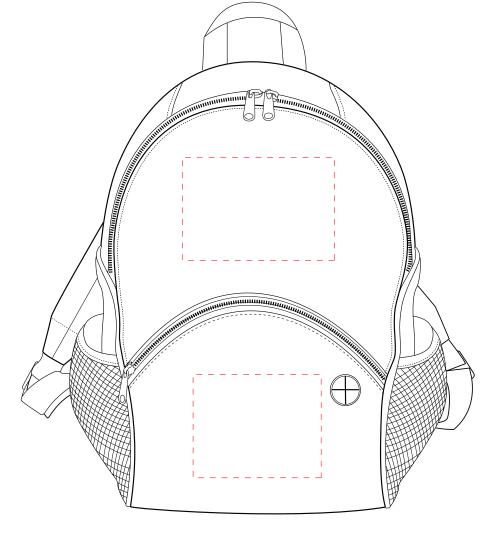

## **NVSBG806BP:** Front

Above Pocket Imprint Area: 6" W x 4" H Front Pocket Imprint Area: 5" W x 4" H

Mock-ups are a close approximation of the final imprint size. The finished print may be slightly larger or smaller than the proof shown depending on the product and logo.

Alternate imprint type areas:

Above Pocket Full Color: 5.5" W x 3.5" H

Front Pocket Full Color: 4.5" W x 3.5" H

Front Logo Placement