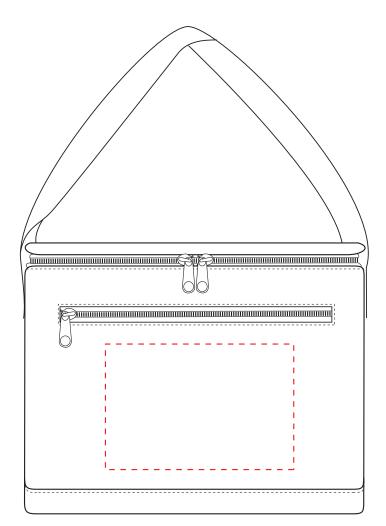

## NVS-BG 115CB: Front

## Front Imprint Area: 6" W x 4" H Top Imprint Area: 5" W x 4" H

Mock-ups are a close approximation of the final imprint size. The finished print may be slightly larger or smaller than the proof shown depending on the product and logo.

Alternate imprint type areas: Front Full Color: 5.5" W x 3.5" H Top Full Color: 4.5" W x 3.5" H

## Front Logo Placement

## Templates are scaled down for logo placement and size reference