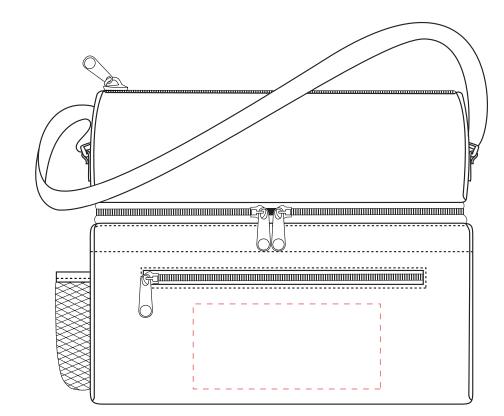

## **NVS-BG 117CB: Front**

## Imprint Area: 5.5" W x 2.5" H

Mock-ups are a close approximation of the final imprint size. The finished print may be slightly larger or smaller than the proof shown depending on the product and logo.

Unless otherwise directed Logos that do not exactly match the max imprint area will be printed at the maximum proprtional size

Imprint Templates are provided for reference and art preparation only. Once ordered, your artwork will be reviewed by your product specialist and a final proof will be provided for final approval.

Alternate imprint type areas: Full Color: 5" W x 2" H

## Front Logo Placement

Templates are scaled down for logo placement and size reference