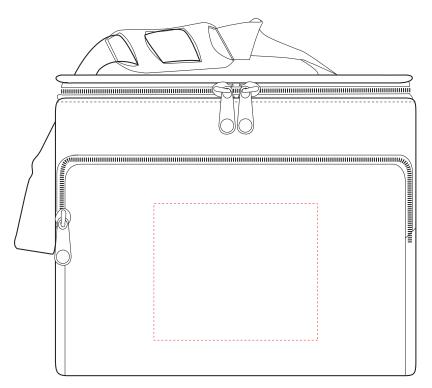

## NVS-BG 118CB: Front

## Front Pocket Imprint Area: 6" W x 5" H Top Imprint Area: 6" W x 6" H

Mock-ups are a close approximation of the final imprint size. The finished print may be slightly larger or smaller than the proof shown depending on the product and logo.

Alternate imprint type areas: Front Pocket Full Color: 5.5" W x 4.5" H Top Full Color: 5.5" W x 5.5" H

## Front Logo Placement

## Templates are scaled down for logo placement and size reference