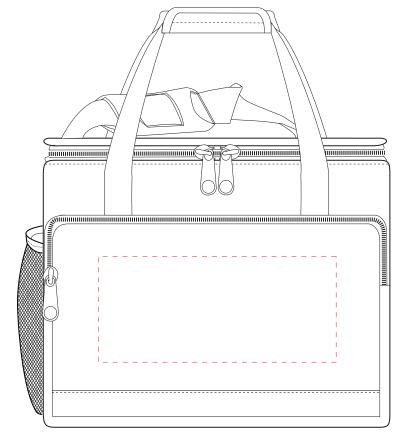

## **NVS-BG 119CB: Front**

Front Pocket Imprint Area: 9" W x 4" H

Top Imprint Area: 7" W x 7" H

Mock-ups are a close approximation of the final imprint size. The finished print may be slightly larger or smaller than the proof shown depending on the product and logo.

Alternate imprint type areas:

Front Pocket Full Color: 8.5" W x 3.5" H

Top Full Color: 6.5" W x 6.5" H

Front Logo Placement