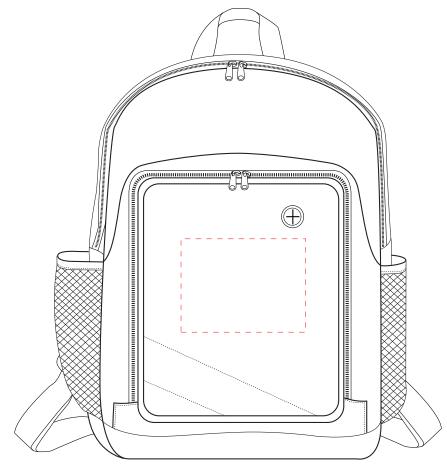

## **NVS-BG 1231BP: Front**

Front Imprint Area: 6" W x 4.5" H

Mock-ups are a close approximation of the final imprint size. The finished print may be slightly larger or smaller than the proof shown depending on the product and logo.

Alternate imprint type areas: Front Full Color: 5.5" W x 4" H

Front Logo Placement