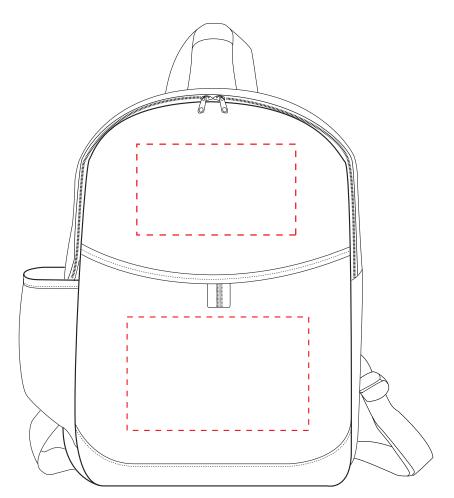

## NVS-BG 1309BP: Front

## Above Pocket Imprint Area: 7" W x 4" H Front Pocket Imprint Area: 8" W x 4.5" H

Mock-ups are a close approximation of the final imprint size. The finished print may be slightly larger or smaller than the proof shown depending on the product and logo.

Alternate imprint type areas: Above Pocket Full Color: 6.5" W x 3.5" H Front Pocket Full Color: 7.5" W x 4" H

## Front Logo Placement

## Templates are scaled down for logo placement and size reference