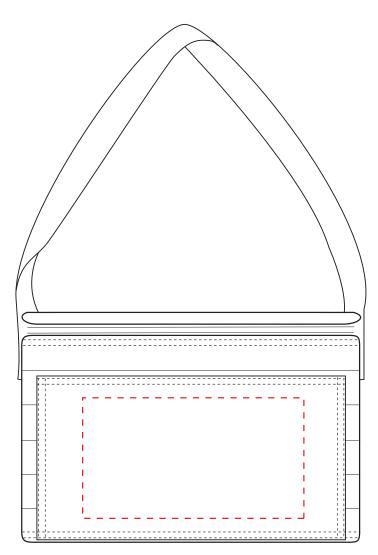

## NVS-BG 1506CB: Front

## Imprint Area: 5.5" W x 3" H

Mock-ups are a close approximation of the final imprint size. The finished print may be slightly larger or smaller than the proof shown depending on the product and logo.

Unless otherwise directed Logos that do not exactly match the max imprint area will be printed at the maximum proprtional size

Imprint Templates are provided for reference and art preparation only. Once ordered, your artwork will be reviewed by your product specialist and a final proof will be provided for final approval.

Alternate imprint type areas: Full Color: 5" W x 2.5" H

## Front Logo Placement

Templates are scaled down for logo placement and size reference