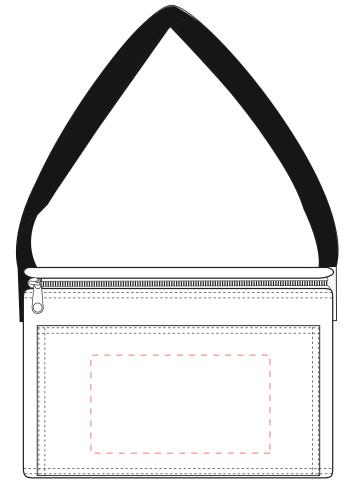

## **NVS-BG 1507CB: Front**

Front Imprint Area: 5.5" W x 3" H

Top Imprint Area: 5" W x 3" H

Mock-ups are a close approximation of the final imprint size. The finished print may be slightly larger or smaller than the proof shown depending on the product and logo.

Alternate imprint type areas:

Front Full Color: 5" W x 2.5" H

Top Full Color: 4.5" W x 2.5" H

Front Logo Placement