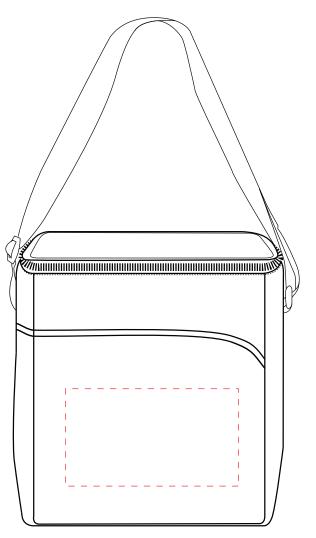

## NVS-BG 1612CB: Front

## Imprint Area: 8" W x 4.5" H

Mock-ups are a close approximation of the final imprint size. The finished print may be slightly larger or smaller than the proof shown depending on the product and logo.

Alternate imprint type areas: Full Color: 7.5" W x 4" H

Front Logo Placement