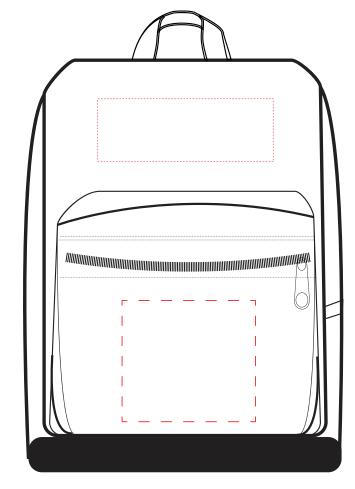

## **NVSBG1808BP:** Front

Front Pocket Imprint Area: 5.5" W x 5" H Above Pocket Imprint Area: 7" W x 2.5" H

Mock-ups are a close approximation of the final imprint size. The finished print may be slightly larger or smaller than the proof shown depending on the product and logo.

Alternate imprint type areas:

Front Pocket Full Color: 5" W x 4.5" H

Above Pocket Full Color: 6.5" W x 2" H

Front Logo Placement