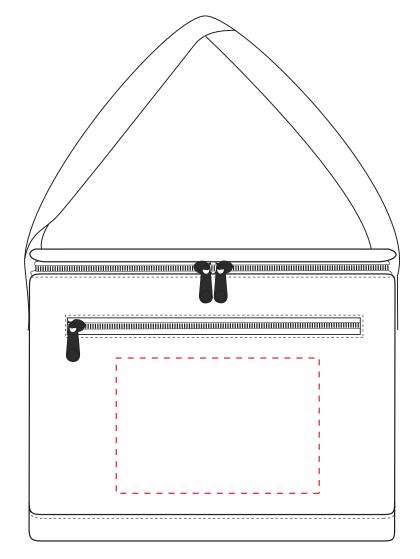

## **NVSBG1902CB:** Front

Front Imprint Area: 6" W x 4" H Top Imprint Area: 5" W x 3" H

Mock-ups are a close approximation of the final imprint size. The finished print may be slightly larger or smaller than the proof shown depending on the product and logo.

Alternate imprint type areas:

Front Full Color: 5.5" W x 3.5" H

Top Full Color: 4.5" W x 2.5" H

Front Logo Placement