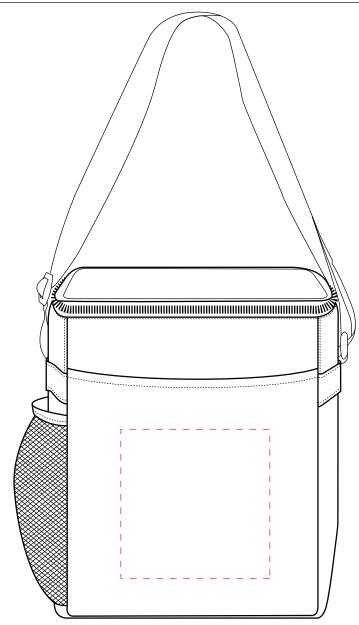

## NVSBG1403CB: Front

## Front Pocket Imprint Area: 5" W x 5" H

Mock-ups are a close approximation of the final imprint size. The finished print may be slightly larger or smaller than the proof shown depending on the product and logo.

Alternate imprint type areas: Front Pocket Full Color: 4.5" W x 4.5" H