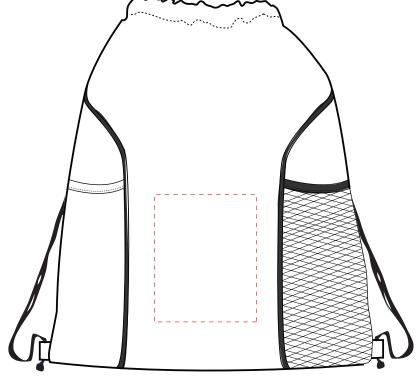

## **NVSBG1222DS:** Front

Front Upper Imprint Area: 8" W x 5" H Front Lower Imprint Area: 5" W x 5" H

Mock-ups are a close approximation of the final imprint size. The finished print may be slightly larger or smaller than the proof shown depending on the product and logo.

Alternate imprint type areas:

Front Upper Full Color: 7.5" W x 4.5" H

Front Lower Top Full Color: 4.5" W x 4.5" H

Front Logo Placement