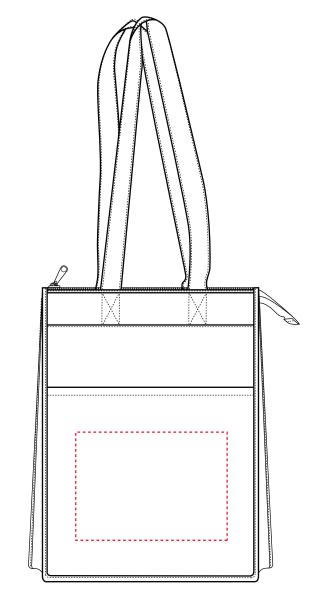

## NVSBG1402CT: Front

## Front Pocket Imprint Area: 7" W x 6" H

Mock-ups are a close approximation of the final imprint size. The finished print may be slightly larger or smaller than the proof shown depending on the product and logo.

Alternate imprint type areas: Front Pocket Full Color: 6.5" W x 5.5" H

Front Logo Placement

Templates are scaled down for logo placement and size reference