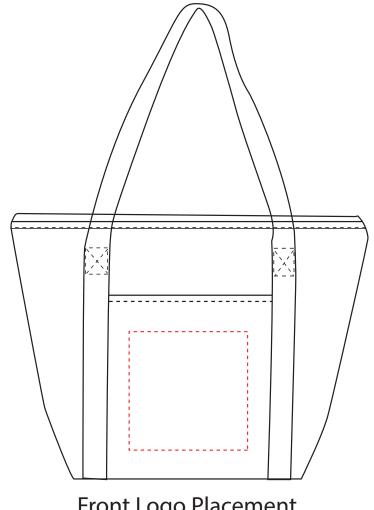

## **NVSBG20005CT:** Front

Imprint Area: 5" W x 5" H

Mock-ups are a close approximation of the final imprint size. The finished print may be slightly larger or smaller than the proof shown depending on the product and logo.

Alternate imprint type areas:

Full Color: 4.5" W x 4.5" H

Front Logo Placement