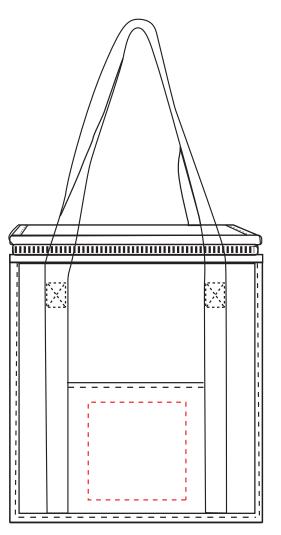

## NVSBG20006CT: Front

## Imprint Area: 6" W x 6" H

Mock-ups are a close approximation of the final imprint size. The finished print may be slightly larger or smaller than the proof shown depending on the product and logo.

Unless otherwise directed Logos that do not exactly match the max imprint area will be printed at the maximum proprtional size

Imprint Templates are provided for reference and art preparation only. Once ordered, your artwork will be reviewed by your product specialist and a final proof will be provided for final approval.

Alternate imprint type areas: Full Color: 5.5" W x 5.5" H

Front Logo Placement