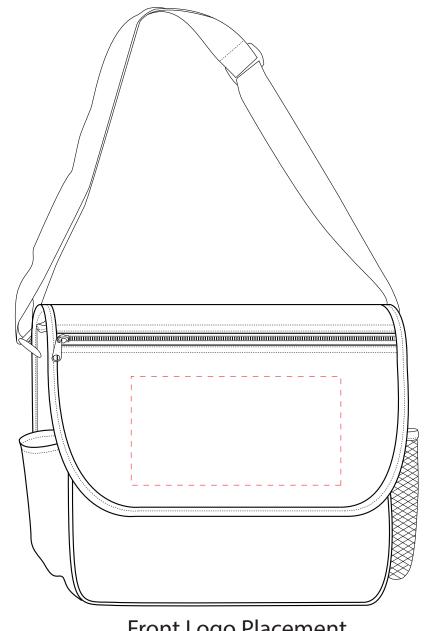

## **NVSBG801M: Front**

Front Imprint Area: 10" W x 5" H Back Imprint Area: 10" W x 7" H

Mock-ups are a close approximation of the final imprint size. The finished print may be slightly larger or smaller than the proof shown depending on the product and logo.

Alternate imprint type areas:

Front Full Color: 9.5" W x 4.5" H

Back Full Color: 9.5" W x 6.5" H

Front Logo Placement