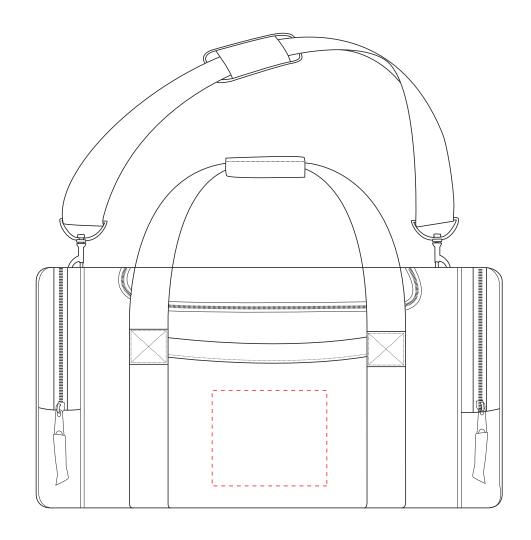

## **NVSBG128S:** Front

Front and Back Imprint Area: 6" W x 5" H

Mock-ups are a close approximation of the final imprint size. The finished print may be slightly larger or smaller than the proof shown depending on the product and logo.

Alternate imprint type areas:

Front and Back Full Color: 5.5" W x 4.5" H

Front Logo Placement