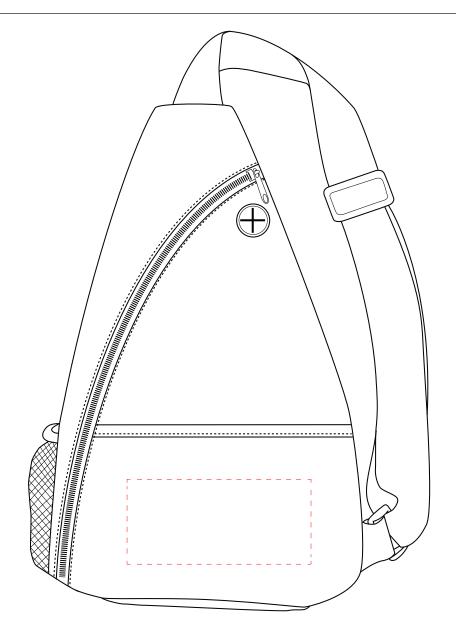

## **NVSBG802SL: Front**

Imprint Area: 6.5" W x 3" H

Mock-ups are a close approximation of the final imprint size. The finished print may be slightly larger or smaller than the proof shown depending on the product and logo.

Alternate imprint type areas:

Full Color: 6" W x 2.5" H

Front Logo Placement