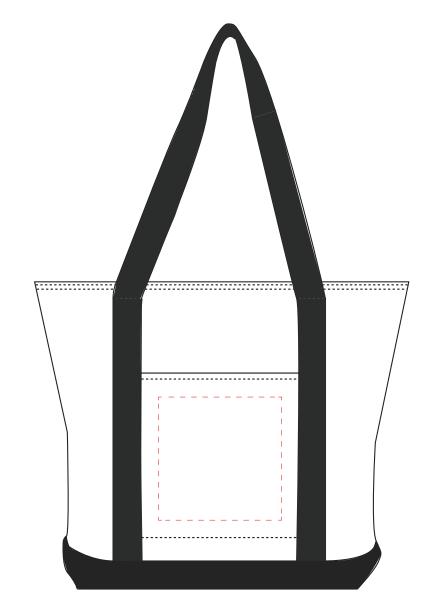

## **NVSBG35ST:** Front

Front Imprint Area: 5" W x 5" H Back Imprint Area: 5" W x 10" H

Mock-ups are a close approximation of the final imprint size. The finished print may be slightly larger or smaller than the proof shown depending on the product and logo.

Alternate imprint type areas:

Front Full Color: 4.5" W x 4.5" H

Back Full Color: 4.5" W x 9.5" H

Front Logo Placement