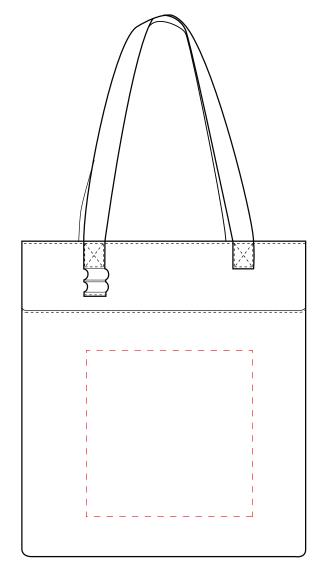

## **NVSBG109ST:** Front

Front Imprint Area: 8" W x 8" H Back Imprint Area: 8" W x 8" H

Mock-ups are a close approximation of the final imprint size. The finished print may be slightly larger or smaller than the proof shown depending on the product and logo.

Alternate imprint type areas:

Front Full Color: 7.5" W x 7.5" H

Back Full Color: 7.5" W x 7.5" H

Front Logo Placement