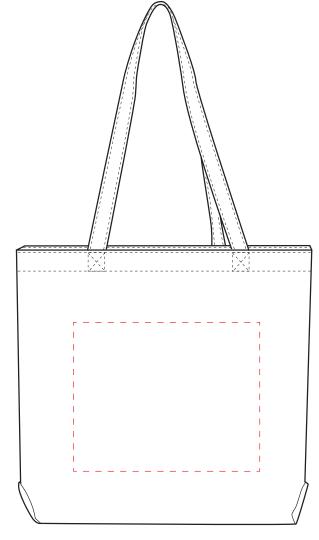

## **NVSBG1509ST:** Front

Front Imprint Area: 10" W x 8" H Back Imprint Area: 10" W x 8" H

Mock-ups are a close approximation of the final imprint size. The finished print may be slightly larger or smaller than the proof shown depending on the product and logo.

Alternate imprint type areas:

Front Full Color: 9.5" W x 7.5" H

Back Full Color: 9.5" W x 7.5" H

Front Logo Placement