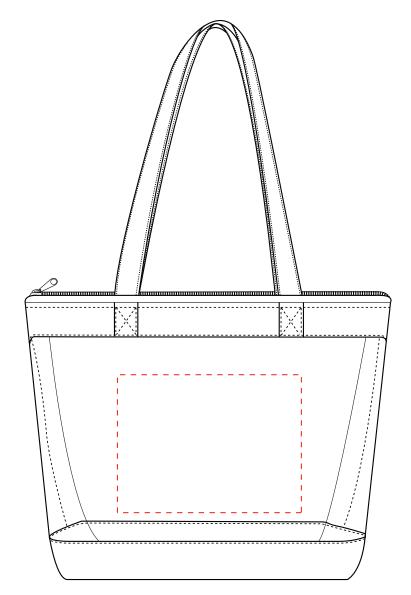

## NVSBG1304T: Front

## Front Imprint Area: 8" W x 6" H Back Imprint Area: 8" W x 6" H

Mock-ups are a close approximation of the final imprint size. The finished print may be slightly larger or smaller than the proof shown depending on the product and logo.

Unless otherwise directed Logos that do not exactly match the max imprint area will be printed at the maximum proprtional size

Imprint Templates are provided for reference and art preparation only. Once ordered, your artwork will be reviewed by your product specialist and a final proof will be provided for final approval.

Alternate imprint type areas: Front Full Color: 7.5" W x 5.5" H Back Full Color: 7.5" W x 5.5" H

## Front Logo Placement

## Templates are scaled down for logo placement and size reference