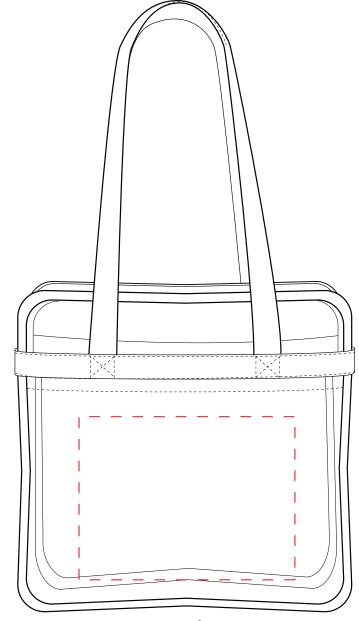

## **NVSBG1401T:** Front

Front and Back Imprint Area: 7" W x 6" H NFL/PGA Imprint Area: 3.4" W x 4.5" H

Mock-ups are a close approximation of the final imprint size. The finished print may be slightly larger or smaller than the proof shown depending on the product and logo.

Alternate imprint type areas:

Front and Back Full Color: 6.5" W x 5.5" H

NFL/PGA Full Color: 2.9" W x 4" H

Front Logo Placement