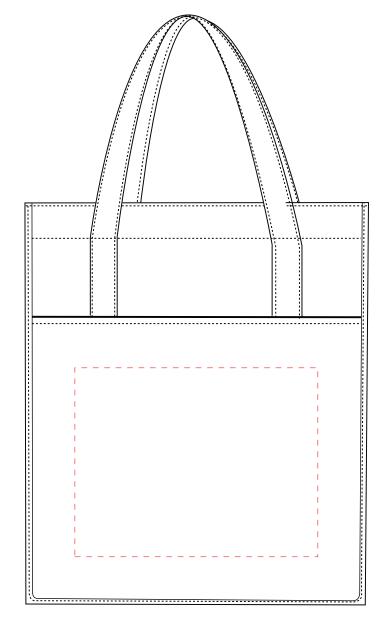

## **NVSBG19106ST:** Front

Front Pocket Imprint Area: 9" W x 7" H

Back Imprint Area: 5.5" W x 10" H

Mock-ups are a close approximation of the final imprint size. The finished print may be slightly larger or smaller than the proof shown depending on the product and logo.

Alternate imprint type areas:

Front Pocket Full Color: 8.5" W x 6.5" H

Back Full Color: 5" W x 9.5" H

Front Logo Placement