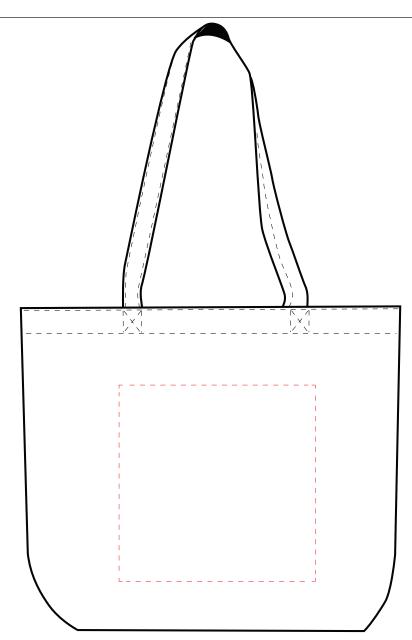

## NVSBG19107ST: Front

## Front Imprint Area: 8" W x 8" H Back Imprint Area: 8" W x 8" H

Mock-ups are a close approximation of the final imprint size. The finished print may be slightly larger or smaller than the proof shown depending on the product and logo.

Unless otherwise directed Logos that do not exactly match the max imprint area will be printed at the maximum proprtional size

Imprint Templates are provided for reference and art preparation only. Once ordered, your artwork will be reviewed by your product specialist and a final proof will be provided for final approval.

Alternate imprint type areas: Front Full Color: 7.5" W x 7.5" H Back Full Color: 7.5" W x 7.5" H

Front Logo Placement

## Templates are scaled down for logo placement and size reference