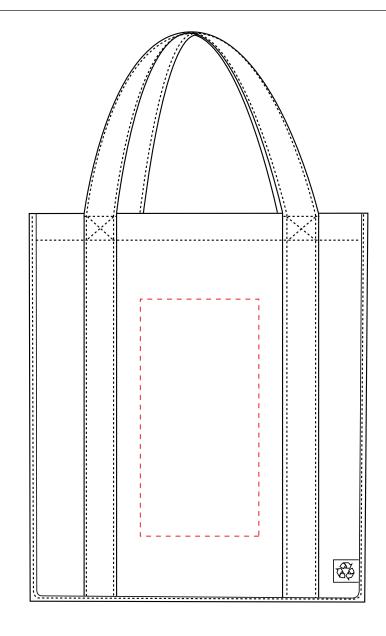

## **NVSBG19902ST: Front**

Front Imprint Area: 5.5" W x 10" H Back Imprint Area: 5.5" W x 10" H

Mock-ups are a close approximation of the final imprint size. The finished print may be slightly larger or smaller than the proof shown depending on the product and logo.

Alternate imprint type areas: Front Full Color: 5" W x 9.5" H Back Full Color: 5" W x 9.5" H

Front Logo Placement