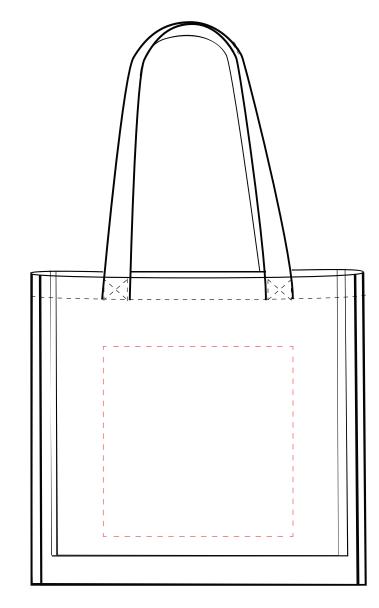

## **NVSBG1907T: Front**

Imprint Area: 8" W x 8" H

Mock-ups are a close approximation of the final imprint size. The finished print may be slightly larger or smaller than the proof shown depending on the product and logo.

Alternate imprint type areas:

Full Color: 7.5" W x 7.5" H

Front Logo Placement