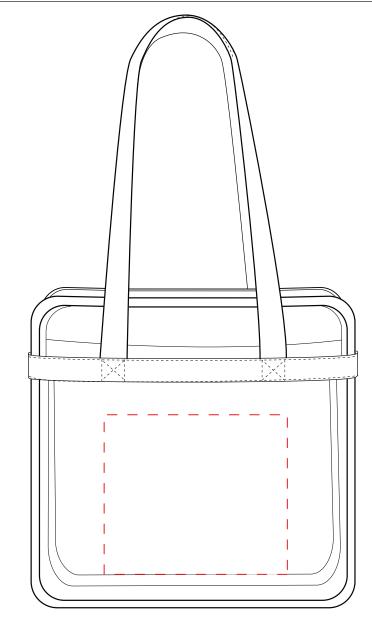

## **NVSBG1908T:** Front

Front and Back Imprint Area: 7" W x 6" H NFL/PGA Imprint Area: 3.4" W x 4.5" H

Mock-ups are a close approximation of the final imprint size. The finished print may be slightly larger or smaller than the proof shown depending on the product and logo.

Alternate imprint type areas:

Front and Back Full Color: 6.5" W x 5.5" H

NFL/PGA Full Color: 2.9" W x 4" H

Front Logo Placement