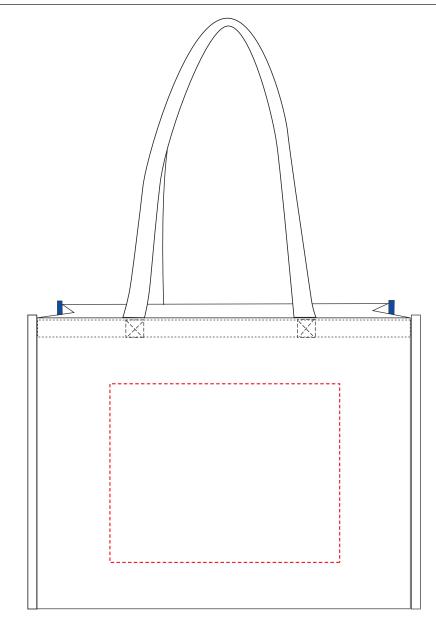

## **NVSBG20001T:** Front

Imprint Area: 9" W x 7" H

Mock-ups are a close approximation of the final imprint size. The finished print may be slightly larger or smaller than the proof shown depending on the product and logo.

Alternate imprint type areas:

Full Color: 8.5" W x 6.5" H

Front Logo Placement