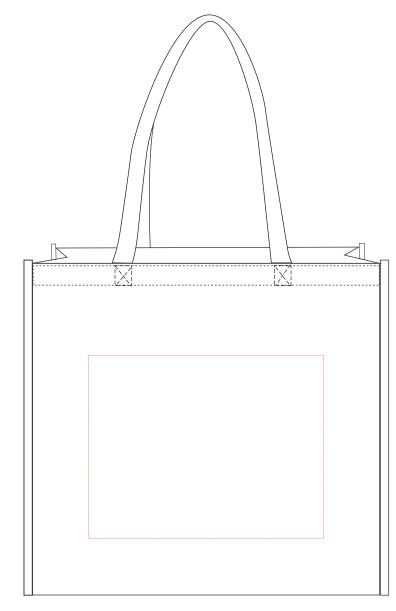

## **NVSBG20002T:** Front

Imprint Area: 10" W x 10" H

Mock-ups are a close approximation of the final imprint size. The finished print may be slightly larger or smaller than the proof shown depending on the product and logo.

Alternate imprint type areas:

Full Color: 9.5" W x 9.5" H

Front Logo Placement