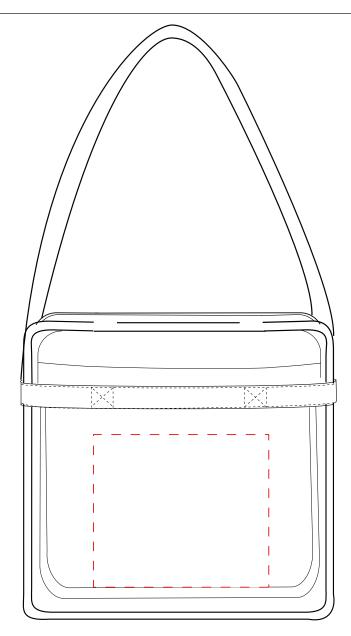

## NVSBG20009T: Front

## Front Imprint Area: 7" W x 5" H Back Imprint Area: 7" W x 5" H

Mock-ups are a close approximation of the final imprint size. The finished print may be slightly larger or smaller than the proof shown depending on the product and logo.

Alternate imprint type areas: Front Full Color: 6.5" W x 4.5" H Back Full Color: 6.5" W x 4.5" H

Front Logo Placement