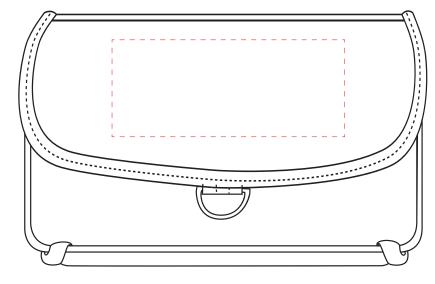

## **NVSBG24TB:** Front

On the Flap Imprint Area: 6" W x 2.5" H Inside Front Imprint Area: 7" W x 3" H

Mock-ups are a close approximation of the final imprint size. The finished print may be slightly larger or smaller than the proof shown depending on the product and logo.

Alternate imprint type areas:

On the Flap Full Color: 5.5" W x 2" H

Inside Front Full Color: 6.5" W x 2.5" H

Front Logo Placement