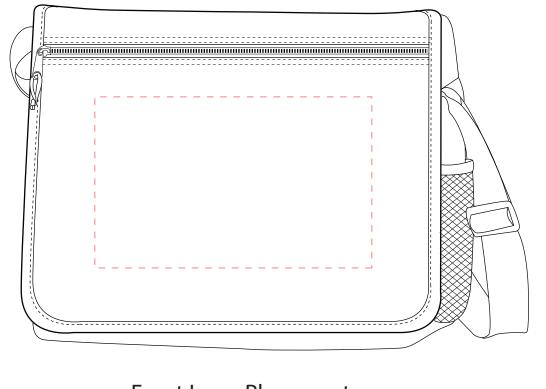

## NVSBG1101BC: Front

## Front Imprint Area: 8"W x 5"H Back Imprint Area: 8"W x 5"H

Mock-ups are a close approximation of the final imprint size. The finished print may be slightly larger or smaller than the proof shown depending on the product and logo.

Front Logo Placement

Templates are scaled down for logo placement and size reference