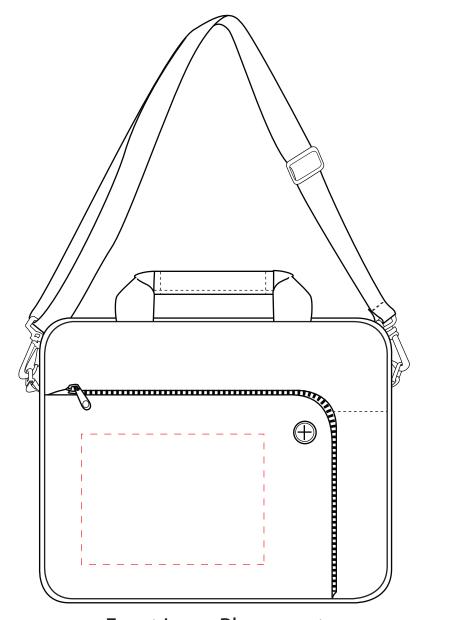

## NVSBG1229BC: Front

## Front Imprint Area: 7"W x 5"H Back Imprint Area: 7"W x 5"H

Mock-ups are a close approximation of the final imprint size. The finished print may be slightly larger or smaller than the proof shown depending on the product and logo.

Front Logo Placement

Templates are scaled down for logo placement and size reference