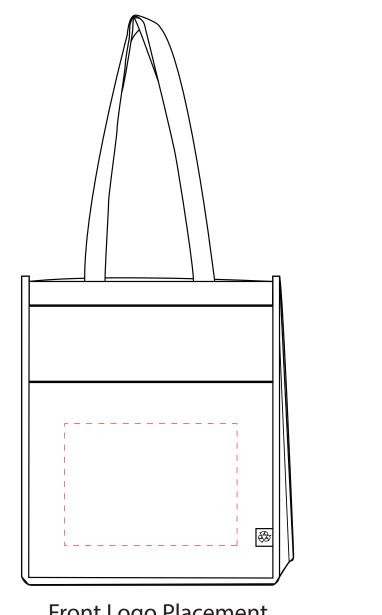

## **NVSBG103CT:** Front

Imprint Area: 8" W x 6.5" H

Mock-ups are a close approximation of the final imprint size. The finished print may be slightly larger or smaller than the proof shown depending on the product and logo.

Alternate imprint type areas:

Full Color: 7.5" W x 6" H

Front Logo Placement