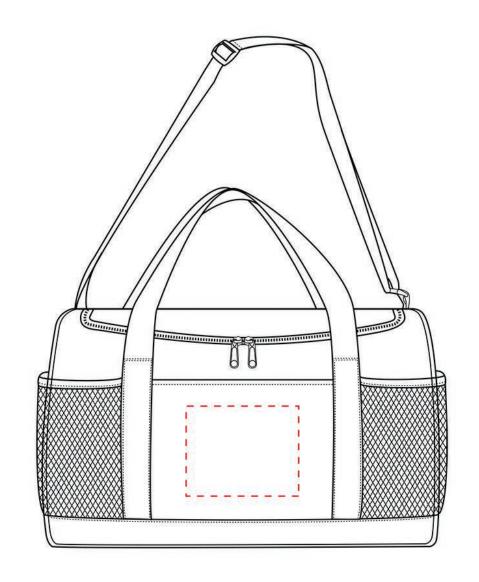

## **NVSBG801S:** Front

Front and Back Imprint Area: 5" W x 4" H

Top Imprint Area: 10" W x 5" H

Mock-ups are a close approximation of the final imprint size. The finished print may be slightly larger or smaller than the proof shown depending on the product and logo.

Alternate imprint type areas:

Front and Back Full Color: 4.5" W x 3.5" H

Top Full Color: 9.5" W x 4.5" H

Front Logo Placement