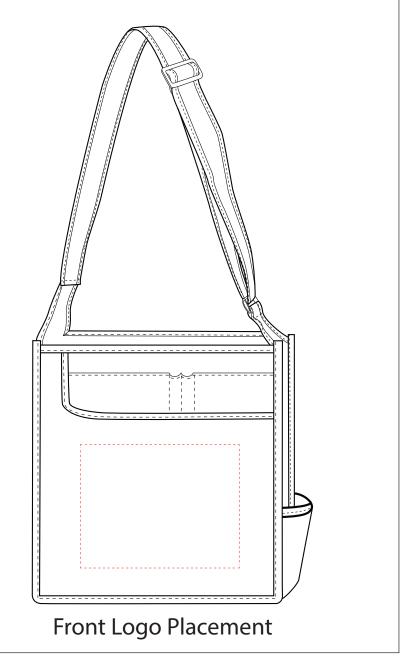

## **NVSBG1112ST:** Front

Front Imprint Area: 9" W x 7" H Back Imprint Area: 9" W x 7" H

Mock-ups are a close approximation of the final imprint size. The finished print may be slightly larger or smaller than the proof shown depending on the product and logo.

Alternate imprint type areas:

Front Full Color: 8.5" W x 6.5" H

Back Full Color: 8.5" W x 6.5" H