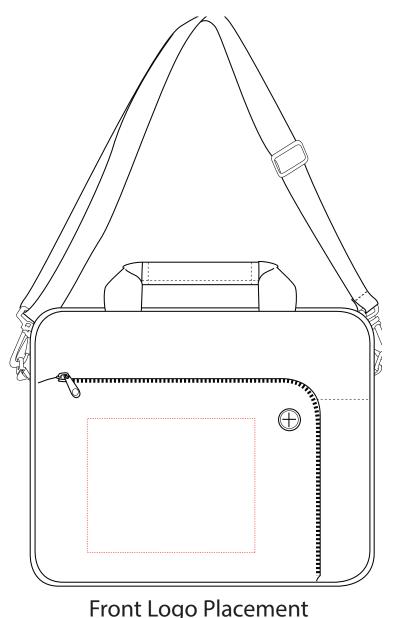

## **NVSBG1230BC:** Front

Front Imprint Area: 7.5" W x 6" H Back Imprint Area: 7.5" W x 6" H

Mock-ups are a close approximation of the final imprint size. The finished print may be slightly larger or smaller than the proof shown depending on the product and logo.

Alternate imprint type areas: Front Full Color: 7" W x 5.5" H Back Full Color: 7" W x 5.5" H