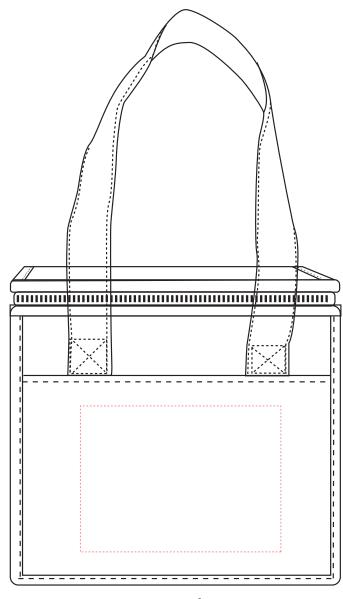

## **NVSBG20007CT:** Front

Imprint Area: 5.5" W x 4" H

Mock-ups are a close approximation of the final imprint size. The finished print may be slightly larger or smaller than the proof shown depending on the product and logo.

Unless otherwise directed Logos that do not exactly match the max imprint area will be printed at the maximum proprtional size

Imprint Templates are provided for reference and art preparation only. Once ordered, your artwork will be reviewed by your product specialist and a final proof will be provided for final approval.

Alternate imprint type areas:

Full Color: 5" W x 4.5" H

Front Logo Placement