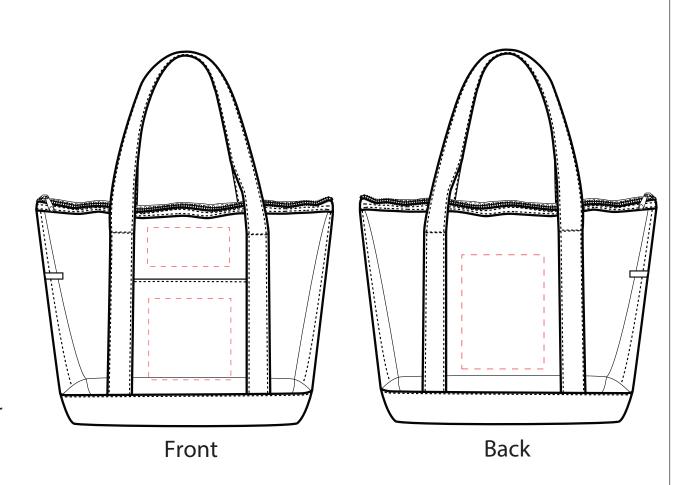

## **NVSBG706CST:** Front & Back

Front Pocket: 5.0"W x 5.0" H

Above Front Pocket: 5.0"W x 3.0" H

Back: 5.0"W x 7.0" H

Mock-ups are a close approximation of the final imprint size. The finished print may be slightly larger or smaller than the proof shown depending on the product and logo.

Alternate imprint type areas: Full Color

Front Pocket: 4.5"W x 4.5" H

Above Front Pocket: 4.5"W x 2." H

Back: 4.5"W x 6.5" H

Front & Back Logo Placement