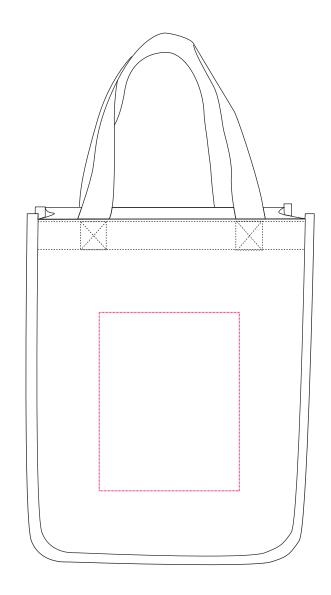

## **NVSBG20008T: Front**

Front & Back 5.0"W x 8.0" H

Mock-ups are a close approximation of the final imprint size. The finished print may be slightly larger or smaller than the proof shown depending on the product and logo.

Unless otherwise directed Logos that do not exactly match the max imprint area will be printed at the maximum proprtional size

Imprint Templates are provided for reference and art preparation only. Once ordered, your artwork will be reviewed by your product specialist and a final proof will be provided for final approval.

Alternate imprint type areas:

Full Color: 4.5" W x 7.5" H

Front & Back Logo Placement